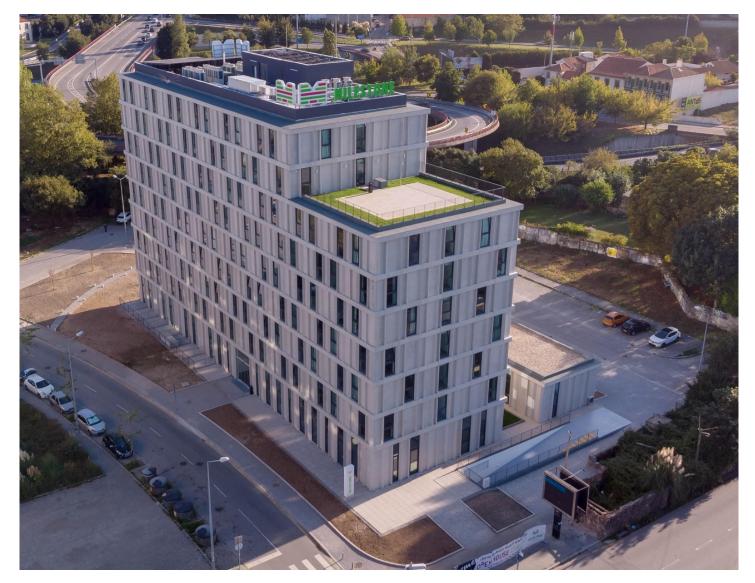

The building, with an impressive volume, has its facade clad with prefabricated concrete panels, with faceted pillars of different orientations, giving it an irregular outline and a unique architectural language.

Since it is a contemporary student residence, the building has different social and common spaces, such as a gymnasium, study rooms,

**YEAR OF CONSTRUCTION: 2019** 

TOTAL FLOOR AREA: 11.000 m2

**HEIGHT:** 32 m

**LOCATION:** Porto

**LEAD TIME:** 15 Months

laundry, among others.

The building consists of 2 basements for parking, ground floor for social areas and 8 floors with 220 single rooms, each equipped with private bathroom and kitchen (kitchenette).