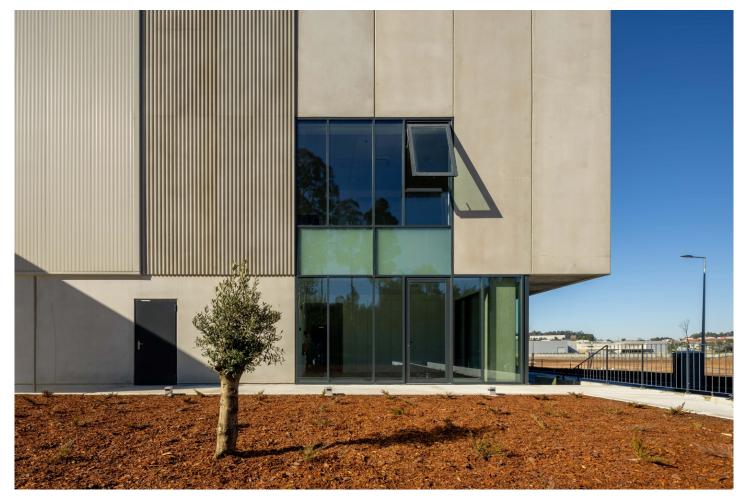

## Design & Build Logistics

Located in the Ermida Business Park, the new logistics centre of one of Europe's main key players in logistics management has a total warehouse area of around 30,000 m2.

The building is divided into four logistics pavilions of approximately 7,500 m2, with each warehouse having dedicated administrative and social areas of 500 m2, divided into two floors, and eight loading bays. The design took into account the modularity of the spaces, with the possibility of adding areas and creating spaces with greater capacity. The new building was designed and built with the aim of obtaining BREEAM certification, which assesses sustainability in terms of construction.