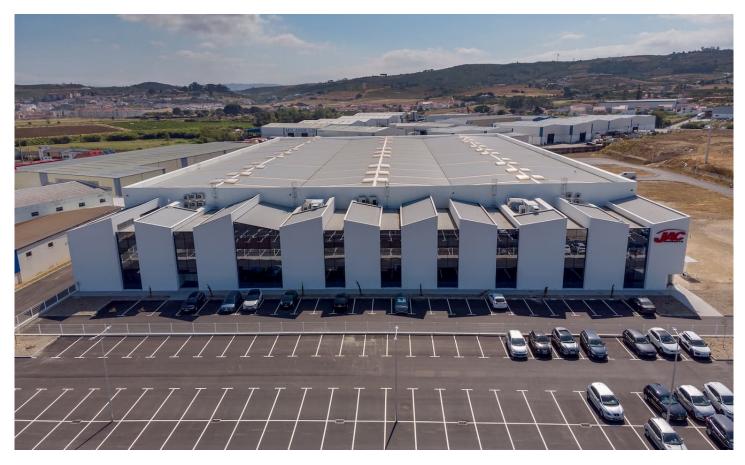

## Design & Build Industrial

By the National Road #1, where a former ceramic industry once operated, the new JAC Products plant was built.

This Design & Build project for the North American automotive multinational included the demolition of the vacant building and allowed the requalification of the urban landscape.

With a bold and contemporary image, the new building is marked by the jagged and glass facade of the administrative area.

With the help of Garcia Garcia, JAC Products now has modern and functional facilities designed to fit its specific needs. The new building will have a production and storage area, a technical space and a social and administrative block.

**YEAR OF CONSTRUCTION: 2019** 

TOTAL FLOOR AREA: 13.000 m2

**PLOT AREA:** 42.000 m2

FOOTPRINT AREA: 42.000 m2

**PRODUCTION AREA:** 10.000 m2

**ADMINISTRATIVE AND SOCIAL AREA:** 

2.700 m2

LOCATION: Carregado