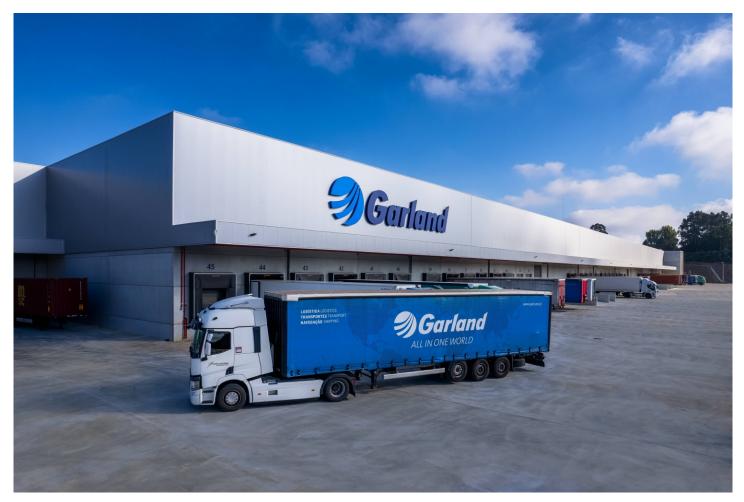

## With an area of 38,000 m2, Garland's new logistics center is located in Valadares along the A44 and A29.

This Design & Build project complies with all the best practices of innovation, environmental and energy sustainability and aims to be the first logistics center in Portugal with international BREEAM New Construction certification.

It is a state-of-the-art logistics center with a strong focus on sustainability, and the project was developed to include solutions oriented towards energy efficiency and minimization of the environmental footprint, for instance with use of lighting management systems, with zenith lighting maximization, and with energy production for self-consumption, among others. In addition to the above, the materials used were subject of careful selection, choosing materials of high performance and durability, as well as with an efficient and environmentally viable production cycle. Also noteworthy is the highYEAR OF CONSTRUCTION: 2022 TOTAL FLOOR AREA: 38 250 m2 LOCATION: Valadares LEAD TIME : 11 months planimetry floor, for the 44 uneven piers, including telescopic docks to allow adaptation to any type of vehicle, and for the advanced safety and fire protection systems, including FM approved sprinkler system.