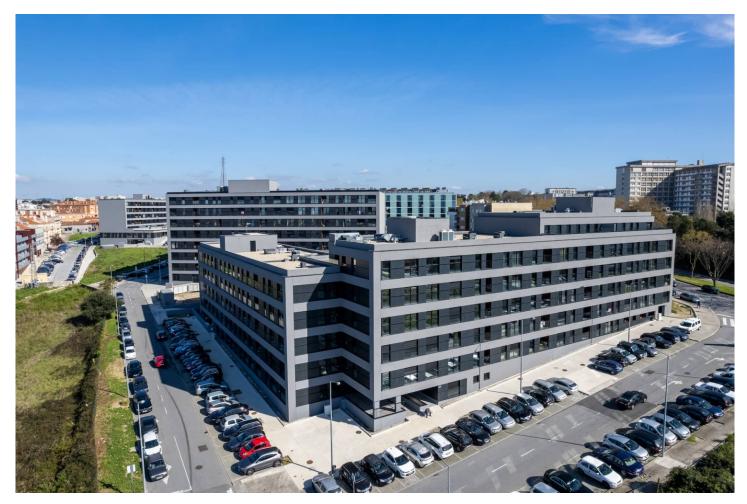

## Construction Residential

Garcia was responsible for the new Asprela Domus III Building, located in Porto, next to S. João Hospital.

This new building has 156 flats, of different typologies, where we highlight its large areas and its good location, especially due to its proximity to services and public transport.

In addition, this building has a ventilated façade revised with phenolic and Etics System, which allows optimised thermal insulation from the outside.

**YEAR OF CONSTRUCTION: 2023** 

TOTAL FLOOR AREA: 18 872 m2

**LOCATION:** Porto

**LEAD TIME:** 6 months